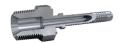

## SOO - M-BSPT VHP

TAPERED MALE BSPT

| Carbon<br>steel<br>Part no | AISI 316L part no | Description          | Minimum pack quantity | Hose size | Thread F |    |       |
|----------------------------|-------------------|----------------------|-----------------------|-----------|----------|----|-------|
| SOO142                     | SOO842            | 3/8 M-BSPT VHP C 1/4 | 20                    | DN6       | 1/4      | 19 | 3/8 " |